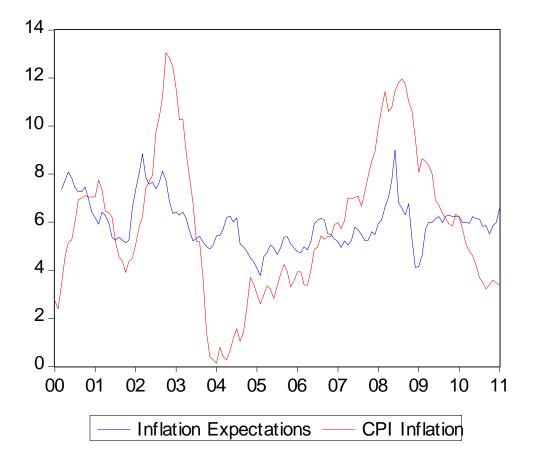

Figure 11b: Real Long Term Interest Rates (10 year) and Real Short Term Interest Rates (3 month) (1975:01 to 2011:01)

Figure 14: Inflation Expectations (Inflation linker – Vanilla bonds) (2000:01 to 2011:01)