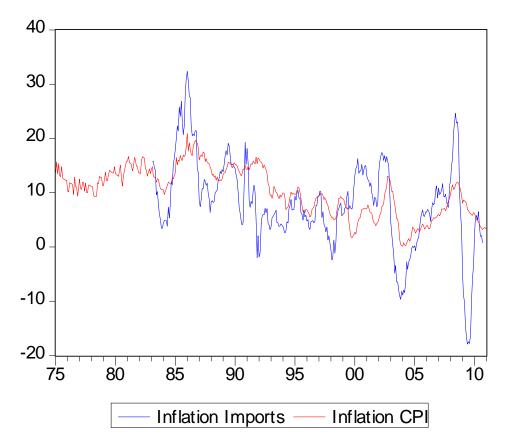

Figure 5b: % Monthly Inflation in Imports and Inflation in CPI (1975:01 to 2011:01)

Figure 6a: % Smoothed Inflation in Imports and CPI (1975:01 to 1987:01)

Figure 6b: % Smoothed Inflation in Imports and CPI (1975:01 to 2011:01)