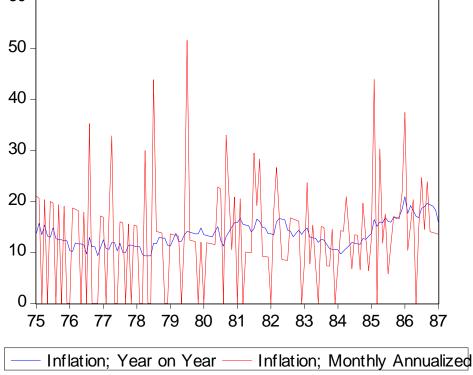

Figure 3a: % Monthly Inflation; Annualized and Year on Year (1975:01 to 1987:01)

Figure 3b: % Monthly Inflation; Annualized and Year on Year (1975:01 to 2011:01)

Figure 5a: % Inflation in Imports and Inflation in CPI (1975:01 to 1987:01)