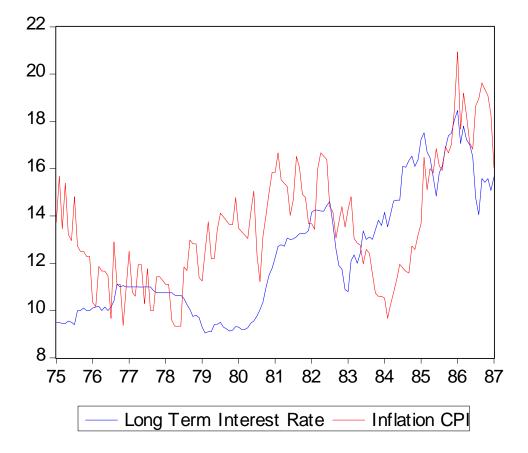

Figure 9a: Short Term Interest Rates (3 Month) and CPI Inflation (1975:01 to 1987:01)

Figure 9b: Short Term Interest Rates (3 Month) and CPI Inflation (1975:01 to 2011:01)

Figure 10a: Long Term Interest Rates (10 year) and CPI Inflation (1975:01 to 1987:01)

Figure 10b: Long Term Interest Rates (10 year) and CPI Inflation (1975:01 to 2011:01)

Figure 11a: Real Long Term Interest Rates (10 year) and Real Short Term Interest Rates (3 month) (1975:01 to 1987:01)