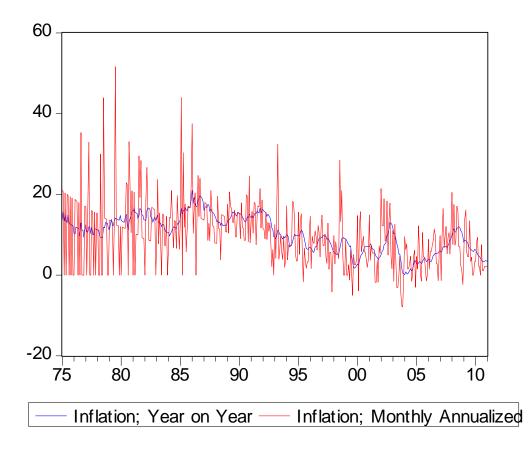

Figure 3a: % Monthly Inflation; Annualized and Year on Year (1975:01 to 1987:01)

Figure 3b: % Monthly Inflation; Annualized and Year on Year (1975:01 to 2011:01)

Figure 5a: % Inflation in Imports and Inflation in CPI (1975:01 to 1987:01)