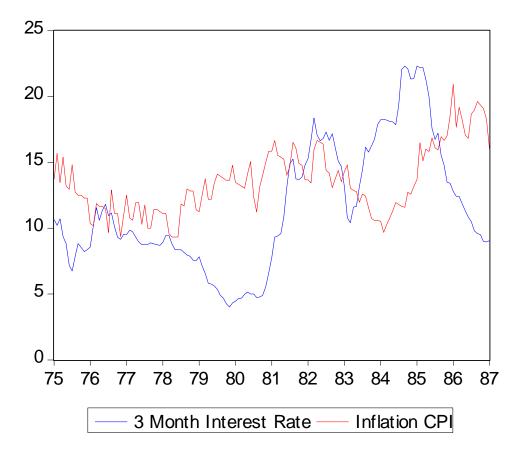

Figure 9a: Short Term Interest Rates (3 Month) and CPI Inflation (1975:01 to 1987:01)

Figure 9b: Short Term Interest Rates (3 Month) and CPI Inflation (1975:01 to 2011:01)

Figure 10a: Long Term Interest Rates (10 year) and CPI Inflation (1975:01 to 1987:01)