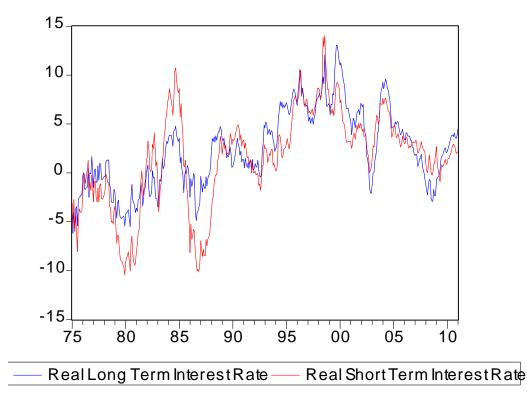

Figure 11b: Real Long Term Interest Rates (10 year) and Real Short Term Interest Rates (3 month) (1975:01 to 2011:01)

Figure 14: Inflation Expectations (Inflation linker – Vanilla bonds) (2000:01 to 2011:01)