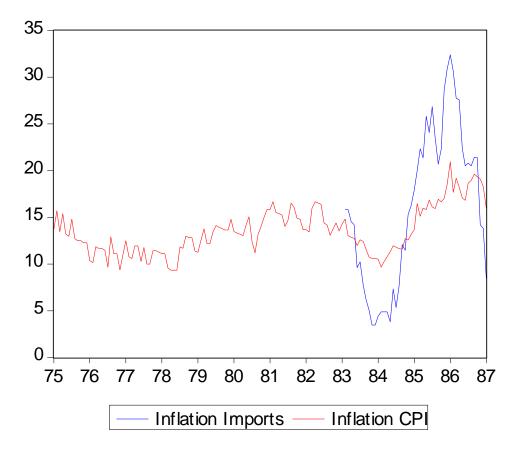

Figure 3a: % Monthly Inflation; Annualized and Year on Year (1975:01 to 1987:01)

Figure 3b: % Monthly Inflation; Annualized and Year on Year (1975:01 to 2011:01)

Figure 5a: % Inflation in Imports and Inflation in CPI (1975:01 to 1987:01)