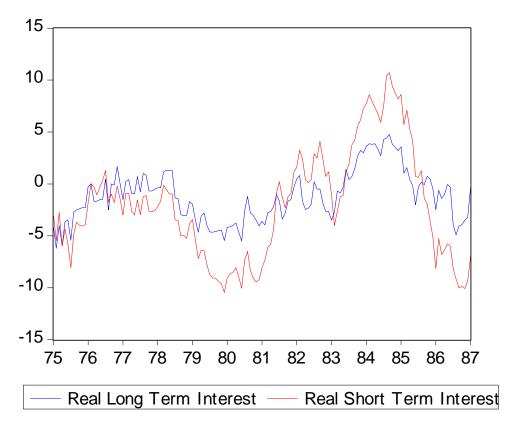

Figure 10b: Long Term Interest Rates (10 year) and CPI Inflation (1975:01 to 2011:01)

Figure 11a: Real Long Term Interest Rates (10 year) and Real Short Term Interest Rates (3 month) (1975:01 to 1987:01)

Figure 11b: Real Long Term Interest Rates (10 year) and Real Short Term Interest Rates (3 month) (1975:01 to 2011:01)

Figure 14: Inflation Expectations (Inflation linker – Vanilla bonds) (2000:01 to 2011:01)