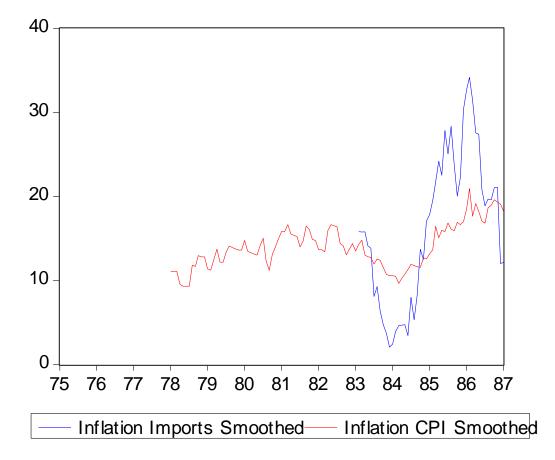

Figure 5b: % Monthly Inflation in Imports and Inflation in CPI (1975:01 to 2011:01)

Figure 6a: % Smoothed Inflation in Imports and CPI (1975:01 to 1987:01)

Figure 6b: % Smoothed Inflation in Imports and CPI (1975:01 to 2011:01)