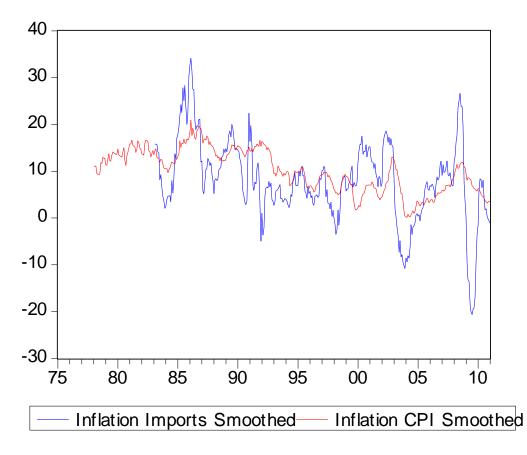

Figure 5b: % Monthly Inflation in Imports and Inflation in CPI (1975:01 to 2011:01)

Figure 6a: % Smoothed Inflation in Imports and CPI (1975:01 to 1987:01)

Figure 6b: % Smoothed Inflation in Imports and CPI (1975:01 to 2011:01)