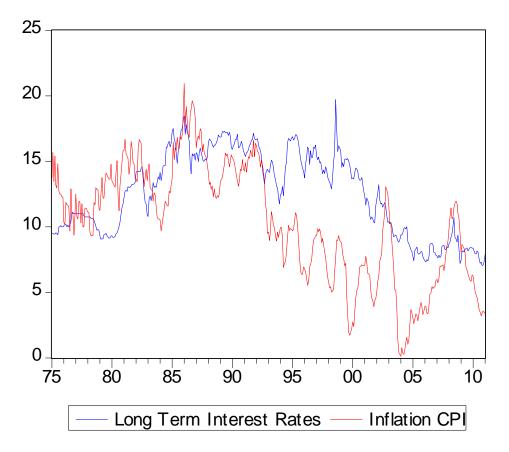

Figure 10b: Long Term Interest Rates (10 year) and CPI Inflation (1975:01 to 2011:01)

Figure 11a: Real Long Term Interest Rates (10 year) and Real Short Term Interest Rates (3 month) (1975:01 to 1987:01)