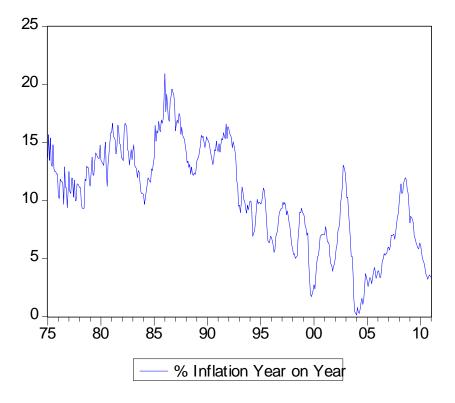

Note that figure numbers correspond to numbers used in original paper. Some figures are not updated.

Figure 1a: % Inflation; monthly year on year (1975:01 to 1987:01)

Figure 1b: % Inflation; monthly year on year (1975:01 to 2011:01)