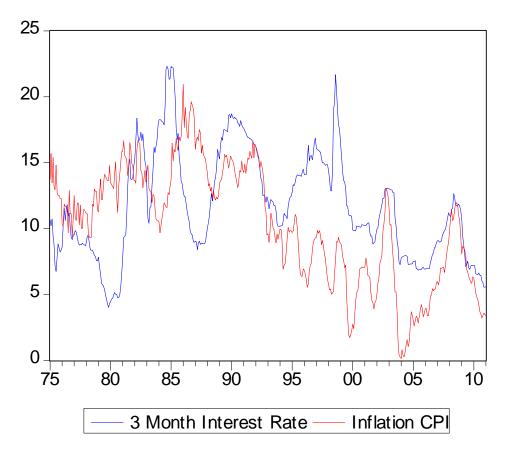

Figure 9a: Short Term Interest Rates (3 Month) and CPI Inflation (1975:01 to 1987:01)

Figure 9b: Short Term Interest Rates (3 Month) and CPI Inflation (1975:01 to 2011:01)

Figure 10a: Long Term Interest Rates (10 year) and CPI Inflation (1975:01 to 1987:01)

Figure 10b: Long Term Interest Rates (10 year) and CPI Inflation (1975:01 to 2011:01)

Figure 11a: Real Long Term Interest Rates (10 year) and Real Short Term Interest Rates (3 month) (1975:01 to 1987:01)