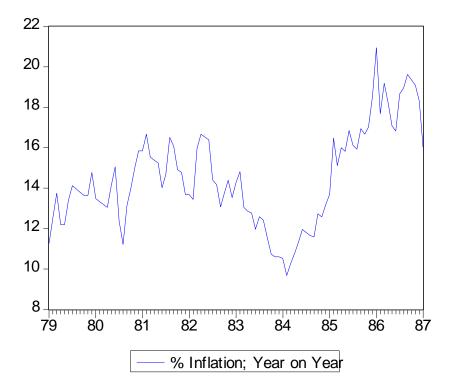

Note that figure numbers correspond to numbers used in original paper. Some figures are not updated.

Figure 1a: % Inflation; monthly year on year (1975:01 to 1987:01)

Figure 1b: % Inflation; monthly year on year (1975:01 to 2011:01)